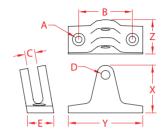

## 80 DEGREE DECK HINGE, DRILLED 316 STAINLESS STEEL

nport Precisio Cast

| ITEM       | Α     | В     | С     | D     | E     | FASTENERS | <b>X</b><br>(height) | <b>Y</b><br>(length) | <b>Z</b><br>(width) | WT<br>(lb) | PACKAGING<br>TYPE | EACH<br>(qty) | INNER<br>(qty) | CARTON<br>(qty) | UPC          |
|------------|-------|-------|-------|-------|-------|-----------|----------------------|----------------------|---------------------|------------|-------------------|---------------|----------------|-----------------|--------------|
| S3682-4001 | 0.20" | 1.62" | 0.31" | 0.26" | 0.80" | (2) #10   | 1.43"                | 2.25"                | 0.78"               | 0.19       | POLYBAG           | 1             | 5              | 175             | 791506057147 |

**NOTE:** 

ALL DIMENSIONS ARE NOMINAL (+/- 3%) AND ARE SUBJECT TO CHANGE WITHOUT NOTICE.